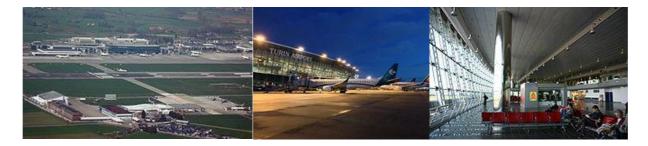

## AIRPORT

Turin Airport (Italian: *Aeroporto di Torino*) (IATA: TRN, ICAO: LIMF), also known as Turin-Caselle Airport (*Aeroporto di Torino-Caselle*), is an airport located at Caselle Torinese, 16 km (9.9 mi) north-northwest of the city of Turin. It is also named Sandro Pertini Airport (*Aeroporto Sandro Pertini*), after former Italian President Sandro Pertini. The airport is connected by rail to the city of Turin by the Ferrovia Torino-Ceres, operated by GTT as line A of Turin metropolitan railway service and by shuttle bus, operated by SADEM.

## AIRPORT SHUTTLE SERVICE

On arrival the participants in the WBPF European championships will find a person from the organizing committee who will welcome them and assist them in the transport from the airport to the hotel. Participants will be able to enjoy the public bus that departs from the airport every 30 minutes and arrives at the hotel in ten minutes.